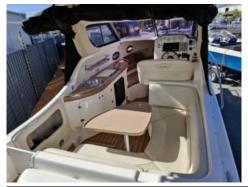

Website: https://www.mandurahboatshop.com.au

Mandurah WA 6210

2006 Cruise Craft Executive 700

\$76,990

MANDURAH BOAT SHOP

## **Boat Details**

Price \$76,990 Boat Brand Cruise Craft
Model EXECUTIVE 700 Length 7.00

Year 2006 Category Motor & Power Boats

Hull Style Single Hull Type Fibreglass

Power Type Power Stock Number

Condition Used State Western Australia