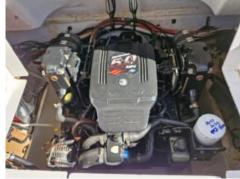

Website: https://www.mandurahboatshop.com.au

Mandurah WA 6210

2006 Cruise Craft Executive 700

\$76,990

MANDURAH BOAT SHOP

## **Boat Details**

Price \$76,990 Boat Brand Cruise Craft
Model EXECUTIVE 700 Length 7.00

Year 2006 Category Motor & Power Boats

Hull Style Single Hull Type Fibreglass

Power Type Power Stock Number

Condition Used State Western Australia