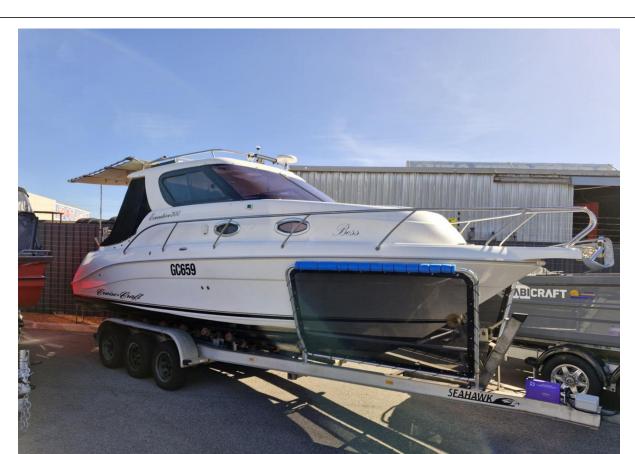

Website: https://www.mandurahboatshop.com.au

Mandurah WA 6210

2006 Cruise Craft Executive 700

\$76,990

MANDURAH BOAT SHOP

## **Boat Details**

Price \$76,990 Boat Brand Cruise Craft
Model EXECUTIVE 700 Length 7.00

Year 2006 Category Motor & Power Boats

Hull Style Single Hull Type Fibreglass

Power Type Power Stock Number

Condition Used State Western Australia