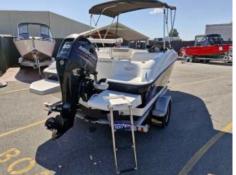

Website: https://www.mandurahboatshop.com.au

Mandurah WA 6210

2014 Bayliner Element E16

\$33,500

## **Boat Details**

Price \$33,500 **Boat Brand** Bayliner 4.88 Model E16 Length Year 2014 Category Multihulls Hull Style Single **Hull Type** Fibreglass

Power Type Power Stock Number

Condition Used State Western Australia