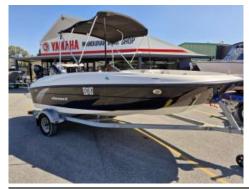

Website: https://www.mandurahboatshop.com.au

Mandurah WA 6210

2014 Bayliner Element E16

\$33,500

## **Boat Details**

Price \$33,500 **Boat Brand** Bayliner 4.88 Model E16 Length Year 2014 Category Multihulls Hull Style Single **Hull Type** Fibreglass

Power Type Power Stock Number

Condition Used State Western Australia