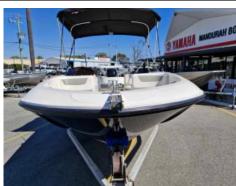

Website: https://www.mandurahboatshop.com.au

Mandurah WA 6210

2014 Bayliner Element E16

\$33,500

## **Boat Details**

Price \$33,500 **Boat Brand** Bayliner 4.88 Model E16 Length Year 2014 Category Multihulls Hull Style Single **Hull Type** Fibreglass

Power Type Power Stock Number

Condition Used State Western Australia