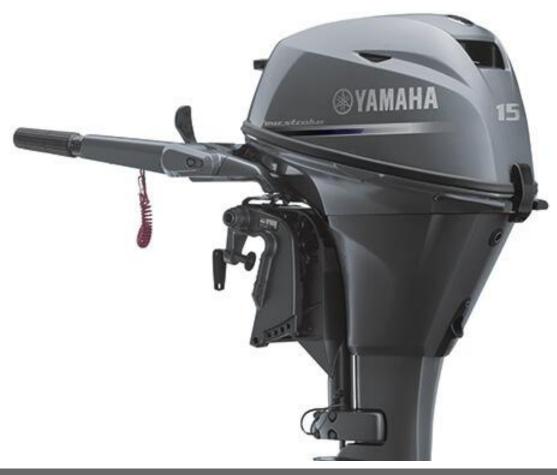

## **Boat Details**

Price POA Boat Brand Yamaha Model F15 Length 0.00

Year 2025 Category Boat Engines and Outboards

Hull Style

Power Type Power Stock Number F15CEHL

Condition New State Western Australia

Suburb GREENFIELDS Engine Make