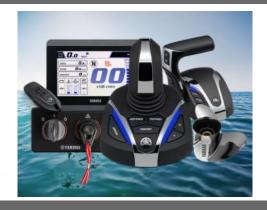

Email:



Mandurah WA 6210



F150

## POA



MANDURAH BOAT SHOP





## Specifications

## **Boat Details**

Price POA Boat Brand Yamaha Model F150 Length 0.00

Year 2025 Category Boat Engines and Outboards

Hull Style

Power Type Power Stock Number F150LCA

Condition New State Western Australia

Suburb GREENFIELDS Engine Make

## Disclaimer

Our company offers the details of this vessel in good faith but cannot guarantee or warrant the accuracy of this information nor warrant the condition of the vessel. A buyer should instruct his agents and/or surveyors to investigate such details buyer desires validated. This vessel is offered subject to prior sale, price change or withdrawal without notice.

Hull Type