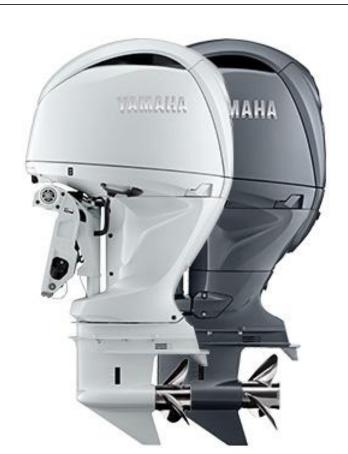

Email:



Mandurah WA 6210



F150

## POA



MANDURAH BOAT SHOP





## Specifications

## **Boat Details**

Price POA Boat Brand Yamaha Model F150 Length 0.00

Year 2025 Category Boat Engines and Outboards

Hull Style

Power Type Power Stock Number F150LCA

Condition New State Western Australia

Suburb GREENFIELDS Engine Make

## Disclaimer

Our company offers the details of this vessel in good faith but cannot guarantee or warrant the accuracy of this information nor warrant the condition of the vessel. A buyer should instruct his agents and/or surveyors to investigate such details buyer desires validated. This vessel is offered subject to prior sale, price change or withdrawal without notice.

Hull Type