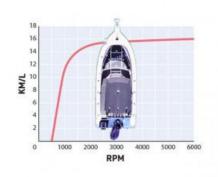

Email:



Mandurah WA 6210



F150

## POA



MANDURAH BOAT SHOP





## Specifications

## **Boat Details**

Price POA Boat Brand Yamaha Model F150 Length 0.00

Year 2025 Category Boat Engines and Outboards

Hull Style

Power Type Power Stock Number F150LCA

Condition New State Western Australia

Suburb GREENFIELDS Engine Make

## Disclaimer

Our company offers the details of this vessel in good faith but cannot guarantee or warrant the accuracy of this information nor warrant the condition of the vessel. A buyer should instruct his agents and/or surveyors to investigate such details buyer desires validated. This vessel is offered subject to prior sale, price change or withdrawal without notice.

Hull Type