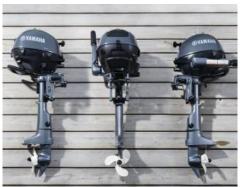

## **Boat Details**

Price POA Boat Brand Yamaha Model F2.5 Length 0.00

Year 2025 Category Boat Engines and Outboards

Hull Style

Power TypePowerStock NumberF2.5BMHSConditionNewStateWestern Australia

Suburb GREENFIELDS Engine Make