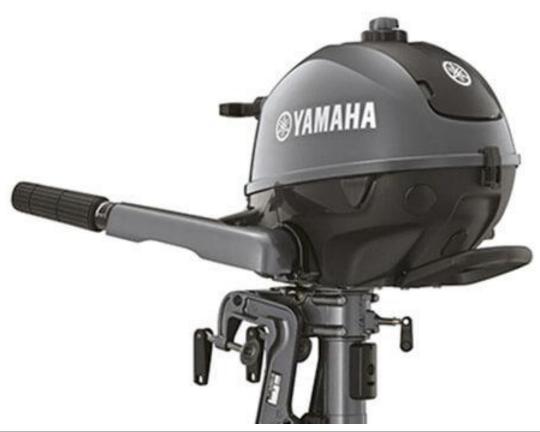

## **Boat Details**

Price POA Boat Brand Yamaha Model F2.5 Length 0.00

Year 2025 Category Boat Engines and Outboards

Hull Style

Power TypePowerStock NumberF2.5BMHSConditionNewStateWestern Australia

Suburb GREENFIELDS Engine Make