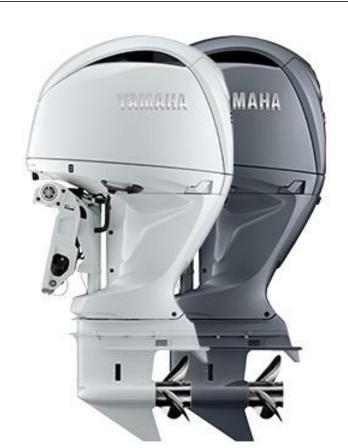

Email:

Website: https://www.mandurahboatshop.com.au

Mandurah WA 6210



## F200

### POA



MANDURAH BOAT SHOP





# Specifications

# **Boat Details**

Price POA Boat Brand Yamaha Model F200 Length 0.00

Year 2024 Category Boat Engines and Outboards

Hull Style Power Type

Power Stock Number F200LCA

Condition New State Western Australia

Suburb GREENFIELDS Engine Make

#### Disclaimer

Our company offers the details of this vessel in good faith but cannot guarantee or warrant the accuracy of this information nor warrant the condition of the vessel. A buyer should instruct his agents and/or surveyors to investigate such details buyer desires validated. This vessel is offered subject to prior sale, price change or withdrawal without notice.

Hull Type