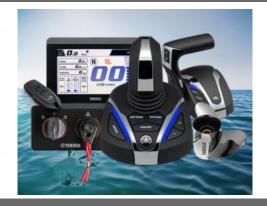

Email:

Website: https://www.mandurahboatshop.com.au

Mandurah WA 6210



## F200

### POA



MANDURAH BOAT SHOP





# Specifications

# **Boat Details**

Price POA Boat Brand Yamaha Model F200 Length 0.00

Year 2024 Category Boat Engines and Outboards

Hull Style Power Type

Power Stock Number F200LCA

Condition New State Western Australia

Suburb GREENFIELDS Engine Make

#### Disclaimer

Our company offers the details of this vessel in good faith but cannot guarantee or warrant the accuracy of this information nor warrant the condition of the vessel. A buyer should instruct his agents and/or surveyors to investigate such details buyer desires validated. This vessel is offered subject to prior sale, price change or withdrawal without notice.

Hull Type