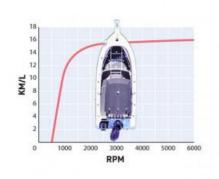

Email:

Website: https://www.mandurahboatshop.com.au

Mandurah WA 6210



## F200

### POA



MANDURAH BOAT SHOP





# Specifications

# **Boat Details**

Price POA Boat Brand Yamaha Model F200 Length 0.00

Year 2024 Category Boat Engines and Outboards

Hull Style Power Type

Power Stock Number F200LCA

Condition New State Western Australia

Suburb GREENFIELDS Engine Make

#### Disclaimer

Our company offers the details of this vessel in good faith but cannot guarantee or warrant the accuracy of this information nor warrant the condition of the vessel. A buyer should instruct his agents and/or surveyors to investigate such details buyer desires validated. This vessel is offered subject to prior sale, price change or withdrawal without notice.

Hull Type