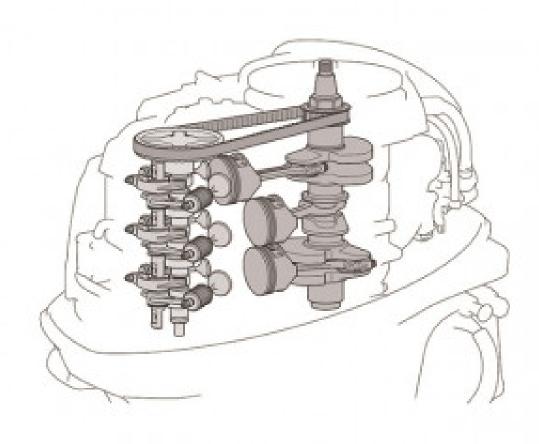

# F250

### **Boat Details**

Price POA Boat Brand Yamaha Model F250 Length 0.00

Year 2024 Category Boat Engines and Outboards

Hull Style

Power TypePowerStock NumberF250XCBConditionNewStateWestern Australia

Suburb GREENFIELDS Engine Make