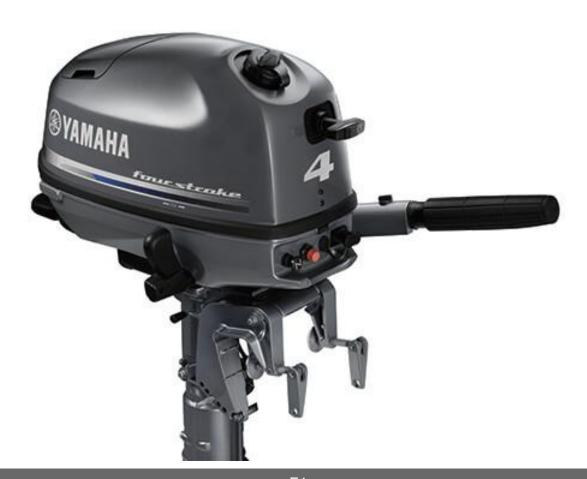

Email:

Mandurah WA 6210

F4

POA

Power

MANDURAH BOAT SHOP

## **Boat Details**

Price POA Boat Brand Yamaha Model F4 Length 0.00

Year 2025 Category Boat Engines and Outboards

Hull Style Power Type

Stock Number F4BMHL

Hull Type

Condition New State Western Australia

Suburb GREENFIELDS Engine Make