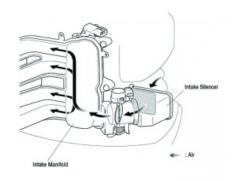

## **Boat Details**

Price POA Boat Brand Yamaha Model F60 Length 0.00

Year 2025 Category Boat Engines and Outboards

Hull Style Hull Type

Power Type Power Stock Number F60LB

Condition New State Western Australia