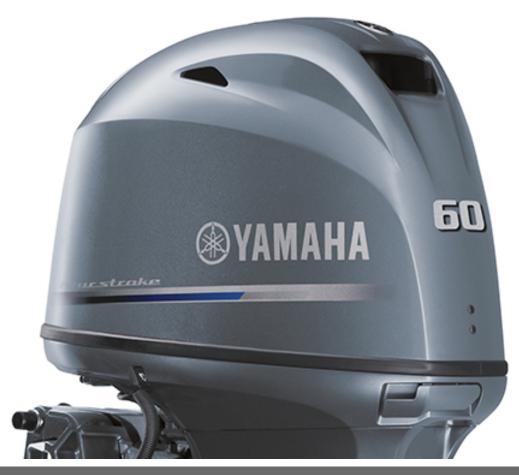

## **Boat Details**

Price POA Boat Brand Yamaha Model F60 Length 0.00

Year 2025 Category Boat Engines and Outboards

Hull Style Hull Type

Power Type Power Stock Number F60LB

Condition New State Western Australia