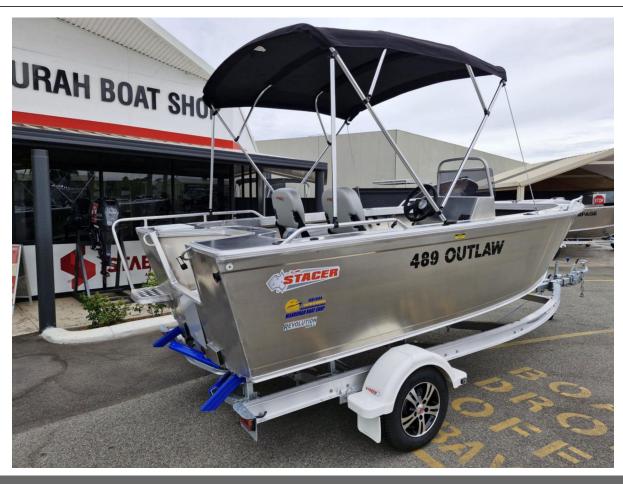

## **Boat Details**

Price POA Boat Brand Yamaha Model F9.9 Length 0.00

Year 2025 Category Boat Engines and Outboards

Hull Style

Power TypePowerStock NumberF9.9JMHLConditionNewStateWestern Australia

Suburb GREENFIELDS Engine Make