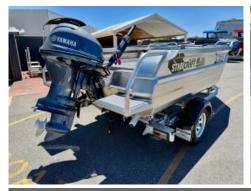

# Stabicraft 1450 Explorer

### **Boat Details**

Price\$40,800Boat BrandStabicraftModel1450 ExplorerLength4.42

Year 2024 Category Aluminium Boats
Hull Style Single Hull Type Aluminium

Power Type Power Stock Number

Condition New State Western Australia