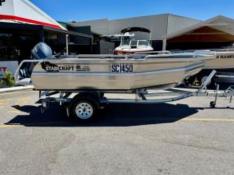

# Stabicraft 1450 Explorer

### **Boat Details**

Price\$40,800Boat BrandStabicraftModel1450 ExplorerLength4.42

Year 2024 Category Aluminium Boats
Hull Style Single Hull Type Aluminium

Power Type Power Stock Number

Condition New State Western Australia