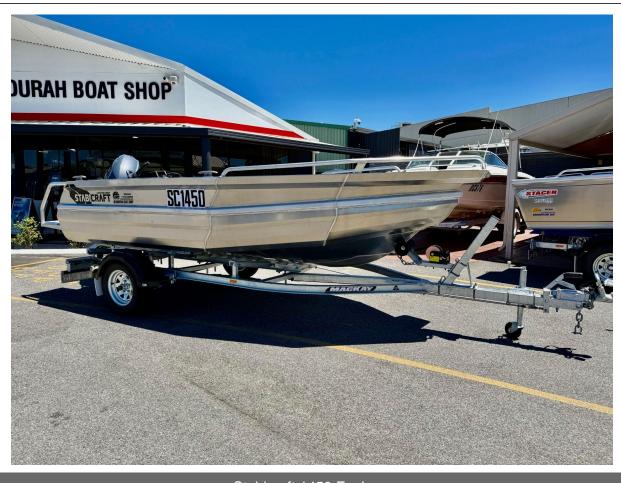

# Stabicraft 1450 Explorer

### **Boat Details**

Price\$40,800Boat BrandStabicraftModel1450 ExplorerLength4.42

Year 2024 Category Aluminium Boats
Hull Style Single Hull Type Aluminium

Power Type Power Stock Number

Condition New State Western Australia