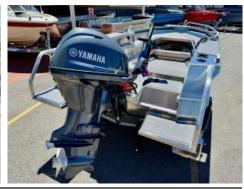

# Stabicraft 1450 Explorer

### **Boat Details**

Price\$40,800Boat BrandStabicraftModel1450 ExplorerLength4.42

Year 2024 Category Aluminium Boats
Hull Style Single Hull Type Aluminium

Power Type Power Stock Number

Condition New State Western Australia