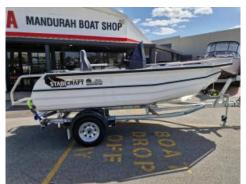

## Stabicraft 1450 Frontier Sportfish Package

\$56,400

## **Boat Details**

Price\$56,400Boat BrandStabicraftModel1450 Frontier SportfishLength4.42

Year 2024 Category Aluminium Boats
Hull Style Single Hull Type Aluminium

Power Type Power Stock Number

Condition New State Western Australia