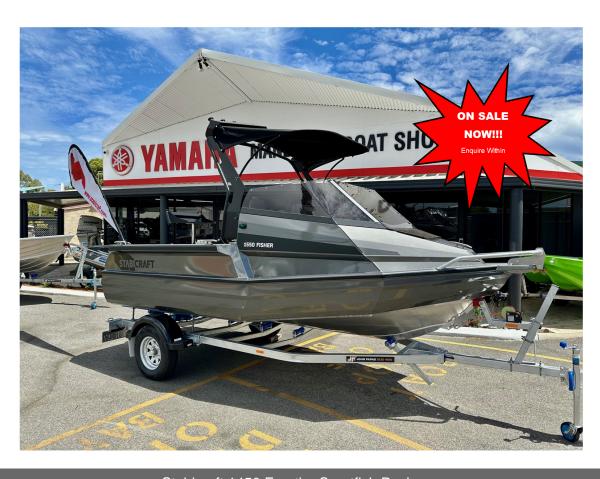

## Stabicraft 1450 Frontier Sportfish Package

\$56,400

## **Boat Details**

Price\$56,400Boat BrandStabicraftModel1450 Frontier SportfishLength4.42

Year 2024 Category Aluminium Boats
Hull Style Single Hull Type Aluminium

Power Type Power Stock Number

Condition New State Western Australia