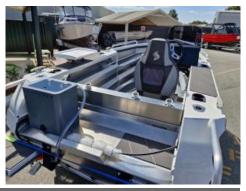

## Stabicraft 1450 Frontier Sportfish Package

\$56,400

## **Boat Details**

Price\$56,400Boat BrandStabicraftModel1450 Frontier SportfishLength4.42

Year 2024 Category Aluminium Boats
Hull Style Single Hull Type Aluminium

Power Type Power Stock Number

Condition New State Western Australia