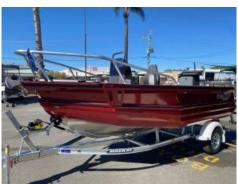

## Stabicraft 1550 Frontier Profish Package

\$88,990

MANDURAH BOAT SHOP

## **Boat Details**

Price\$88,990Boat BrandStabicraftModel1550 Frontier ProfishLength4.80

Year 2024 Category Aluminium Boats
Hull Style Single Hull Type Aluminium

Power Type Power Stock Number

Condition New State Western Australia