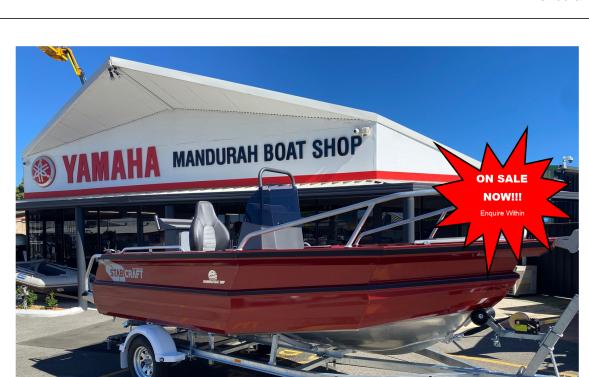

## Stabicraft 1550 Frontier Profish Package

\$88,990

MANDURAH BOAT SHOP

## **Boat Details**

Price\$88,990Boat BrandStabicraftModel1550 Frontier ProfishLength4.80

Year 2024 Category Aluminium Boats
Hull Style Single Hull Type Aluminium

Power Type Power Stock Number

Condition New State Western Australia