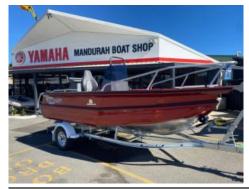

## Stabicraft 1550 Frontier Profish Package

\$88,990

MANDURAH BOAT SHOP

## **Boat Details**

Price\$88,990Boat BrandStabicraftModel1550 Frontier ProfishLength4.80

Year 2024 Category Aluminium Boats
Hull Style Single Hull Type Aluminium

Power Type Power Stock Number

Condition New State Western Australia