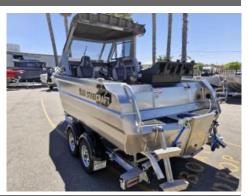

## **Boat Details**

Price\$97,875Boat BrandStabicraftModel1850 SUPERCABLength5.69

Year 2024 Category Fishing Boats
Hull Style Single Hull Type Aluminium

Power Type Power Stock Number

ConditionNewStateWestern AustraliaSuburbMANDURAHEngine MakeYamaha F130