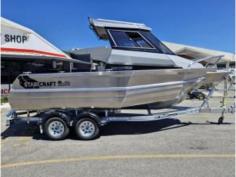

## **Boat Details**

Price\$97,875Boat BrandStabicraftModel1850 SUPERCABLength5.69

Year 2024 Category Fishing Boats
Hull Style Single Hull Type Aluminium

Power Type Power Stock Number

ConditionNewStateWestern AustraliaSuburbMANDURAHEngine MakeYamaha F130