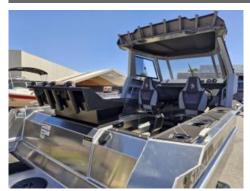

## **Boat Details**

Price\$97,875Boat BrandStabicraftModel1850 SUPERCABLength5.69

Year 2024 Category Fishing Boats
Hull Style Single Hull Type Aluminium

Power Type Power Stock Number

ConditionNewStateWestern AustraliaSuburbMANDURAHEngine MakeYamaha F130