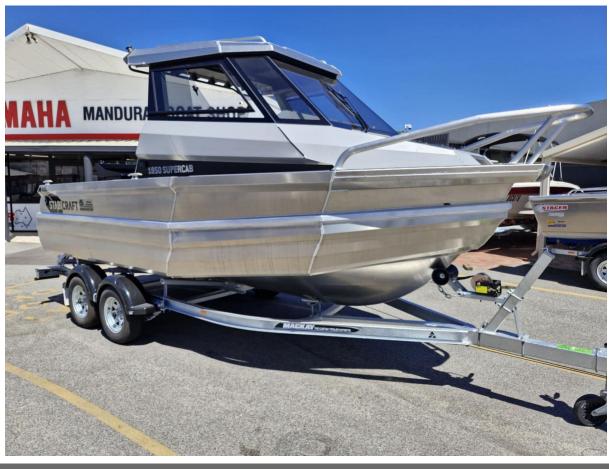

Website: https://www.mandurahboatshop.com.au

Mandurah WA 6210

Stabicraft 1850 Supercab X1 Package \$97,875

## **Boat Details**

Price\$97,875Boat BrandStabicraftModel1850 SUPERCABLength5.69

Year 2024 Category Fishing Boats
Hull Style Single Hull Type Aluminium

Power Type Power Stock Number

ConditionNewStateWestern AustraliaSuburbMANDURAHEngine MakeYamaha F130