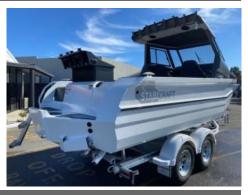

Email:

Mandurah WA 6210

Stabicraft 2050 Supercab Sportfish boat/motor/trailer package

from \$157,500

## **Boat Details**

Price from \$157,500 **Boat Brand** Stabicraft Model Sportfish Length 6.30

Year 2024 Category **Aluminium Boats** Hull Style Single **Hull Type** Aluminium

Power Type Power Stock Number

Condition New State Western Australia

Suburb **MANDURAH Engine Make** Yamaha