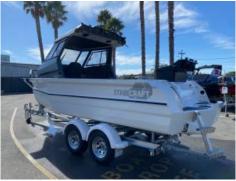

Email:

Mandurah WA 6210

Stabicraft 2050 Supercab Sportfish boat/motor/trailer package

from \$157,500

## **Boat Details**

Price from \$157,500 **Boat Brand** Stabicraft Model Sportfish Length 6.30

Year 2024 Category **Aluminium Boats** Hull Style Single **Hull Type** Aluminium

Power Type Power Stock Number

Condition New State Western Australia

Suburb **MANDURAH Engine Make** Yamaha