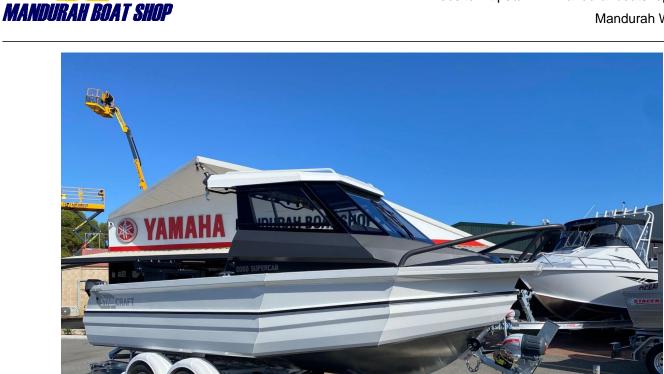

Email:

Mandurah WA 6210

Stabicraft 2050 Supercab Sportfish boat/motor/trailer package

from \$157,500

## **Boat Details**

Price from \$157,500 **Boat Brand** Stabicraft Model Sportfish Length 6.30

Year 2024 Category **Aluminium Boats** Hull Style Single **Hull Type** Aluminium

Power Type Power Stock Number

Condition New State Western Australia

Suburb **MANDURAH Engine Make** Yamaha