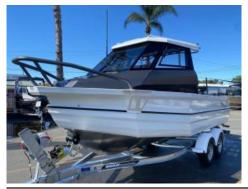

Email:

Mandurah WA 6210

Stabicraft 2050 Supercab Sportfish boat/motor/trailer package

from \$157,500

## **Boat Details**

Price from \$157,500 **Boat Brand** Stabicraft Model Sportfish Length 6.30

Year 2024 Category **Aluminium Boats** Hull Style Single **Hull Type** Aluminium

Power Type Power Stock Number

Condition New State Western Australia

Suburb **MANDURAH Engine Make** Yamaha