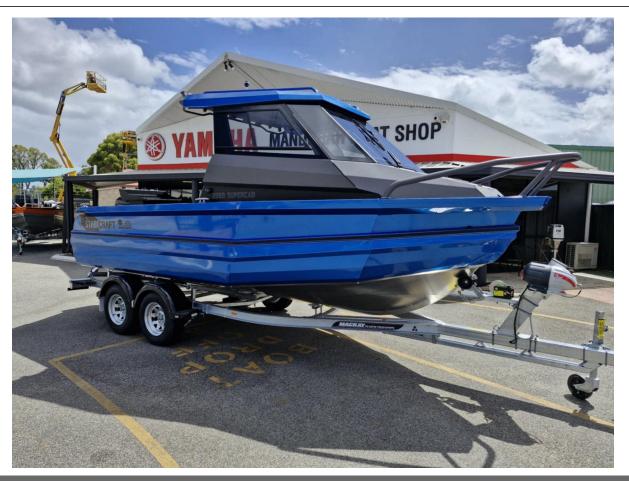

## Stabicraft 2050 Supercab Sportfish Package

\$152,000

**Specifications** 

| <b>Boat Details</b><br>Price<br>Model | \$152,000<br>Sportfish | Boat Brand         | Stabicraft<br>6.30      |
|---------------------------------------|------------------------|--------------------|-------------------------|
| Year                                  | 2024                   | Length<br>Category | 6.30<br>Aluminium Boats |
| Hull Style                            | Single                 | Hull Type          | Aluminium               |
| Power Type                            | Power                  | Stock Number       |                         |
| Condition                             | New                    | State              | Western Australia       |
| Suburb                                | MANDURAH               | Engine Make        | Yamaha F175             |