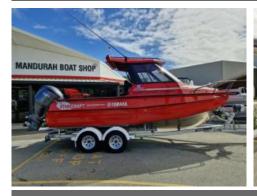

## STABICRAFT 2100 Supercab DEMO

\$215,995

## **Boat Details**

Price\$215,995Boat BrandStabicraftModel2100 SUPERCABLength6.40

Year 2024 Category Aluminium Boats
Hull Style Single Hull Type Aluminium

Power Type Power Stock Number

Condition New State Western Australia

Suburb MANDURAH Engine Make Yamaha