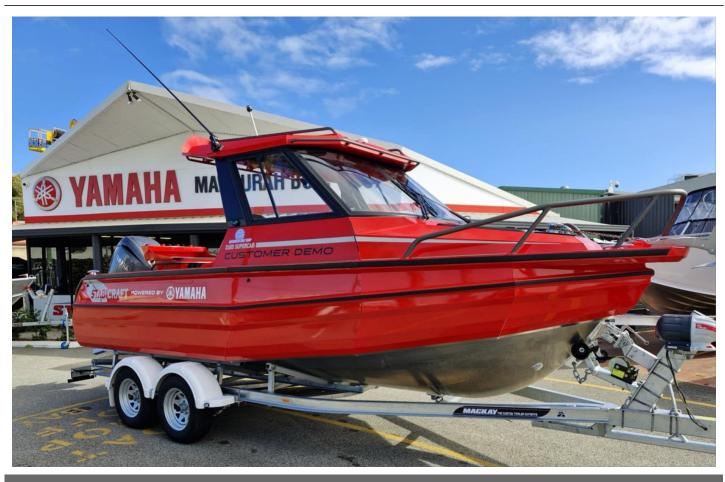

## STABICRAFT 2100 Supercab DEMO

\$215,995

## **Boat Details**

Price\$215,995Boat BrandStabicraftModel2100 SUPERCABLength6.40

Year 2024 Category Aluminium Boats
Hull Style Single Hull Type Aluminium

Power Type Power Stock Number

Condition New State Western Australia

Suburb MANDURAH Engine Make Yamaha