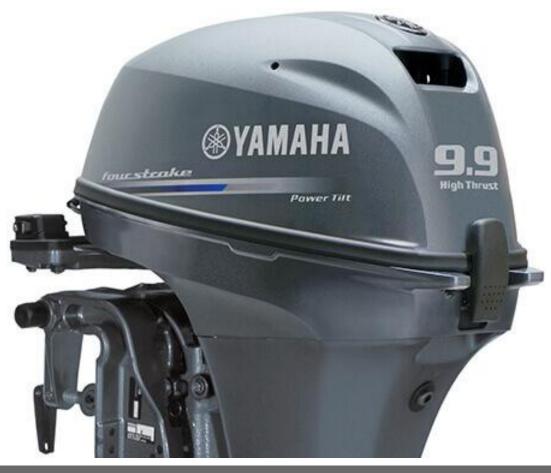

Website: https://www.mandurahboatshop.com.au

Mandurah WA 6210

T9.9

POA

## **Boat Details**

Price POA Boat Brand Yamaha Model T9.9 Length 0.00

Year 2025 Category Boat Engines and Outboards

Hull Style

Power TypePowerStock NumberFT9.9LEBConditionNewStateWestern Australia

Suburb GREENFIELDS Engine Make