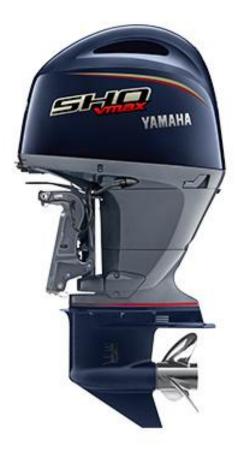

VF150 POA

**Specifications** 

| Boat Details |             |              |                            |
|--------------|-------------|--------------|----------------------------|
| Price        | POA         | Boat Brand   | Yamaha                     |
| Model        | VF150       | Length       | 0.00                       |
| Year         | 2025        | Category     | Boat Engines and Outboards |
| Hull Style   |             | Hull Type    |                            |
| Power Type   | Power       | Stock Number | VF150LA                    |
| Condition    | New         | State        | Western Australia          |
| Suburb       | GREENFIELDS | Engine Make  |                            |
|              |             |              |                            |