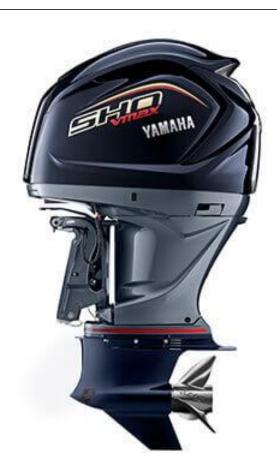

Website: https://www.mandurahboatshop.com.au

Mandurah WA 6210

VF250

POA

MANDURAH BOAT SHOP

## **Boat Details**

Price POA Boat Brand Yamaha Model VF250 Length 0.00

Year 2025 Category Boat Engines and Outboards

Hull Style Hull Type

Power Type Power Stock Number VF250LA

Condition New State Western Australia