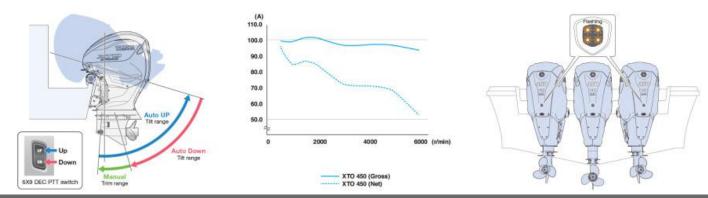

Email:



Mandurah WA 6210





## XF450 POA



## Specifications

## **Boat Details**

Price POA Boat Brand Yamaha Model XF450 Length 0.00

Year 2025 Category Boat Engines and Outboards

Hull Style Power Type

Power Stock Number XF450A

Condition New State Western Australia

Suburb GREENFIELDS Engine Make

## Disclaimer

Our company offers the details of this vessel in good faith but cannot guarantee or warrant the accuracy of this information nor warrant the condition of the vessel. A buyer should instruct his agents and/or surveyors to investigate such details buyer desires validated. This vessel is offered subject to prior sale, price change or withdrawal without notice.

Hull Type